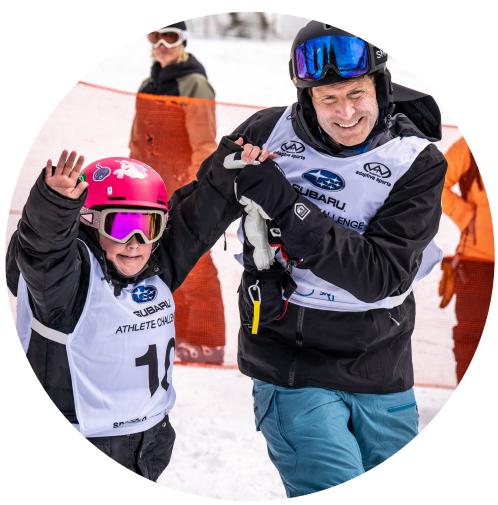

Wasatch Adaptive Sports is a nonprofit organization that empowers children, adults, and veterans with disabilities to live actively, cultivate community, and realize their potential through outdoor recreation. Last year WAS provided more than 800 people with access to 10 different sports - including skiing, biking, paddle boarding, yoga, and more.

The HGGC Steve Young Ski Classic is WAS's largest fundraiser of the year and will take place on **March 9, 2024**. Your auction donation enables WAS to offer **97%** of its adaptive lessons with scholarship support!