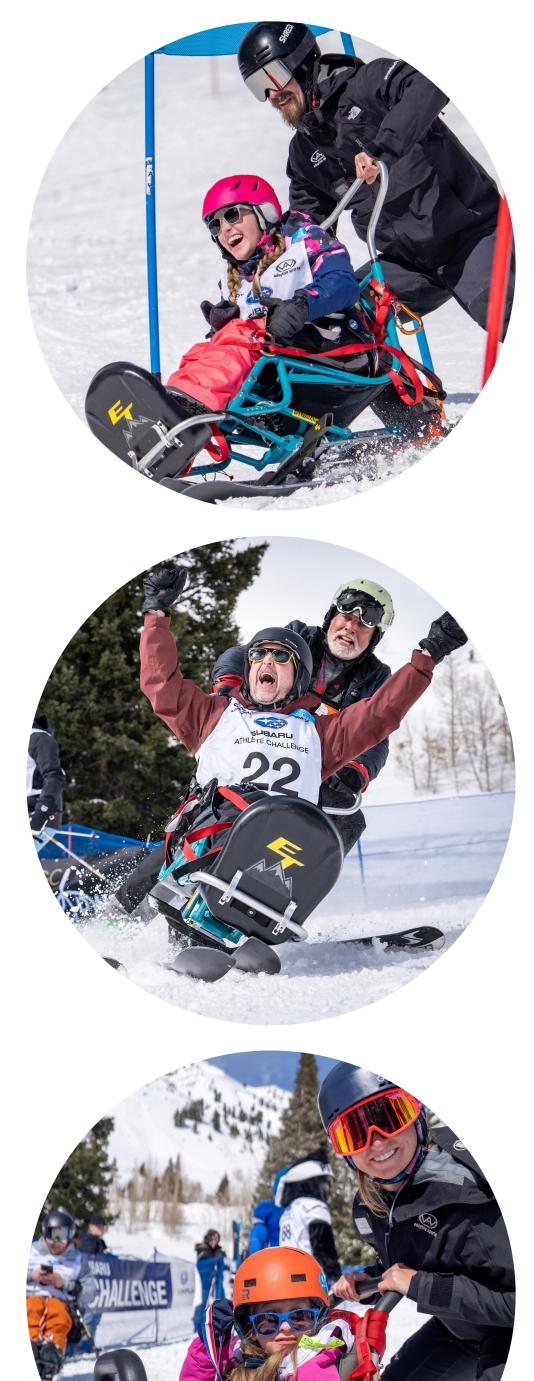

Wasatch Adaptive Sports is a nonprofit organization that empowers children, adults, and veterans with disabilities to live actively, cultivate community, and realize their potential through outdoor recreation. Last year WAS provided more than 800 people with access to 10 different sports - including skiing, biking, paddle boarding, yoga, and more.

The HGGC Steve Young Ski Classic is WAS's largest fundraiser of the year and will take place on **March 9, 2024**. Your auction donation enables WAS to offer **97%** of its adaptive lessons with scholarship support!